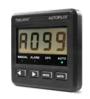

### **GPS Mode:**

When receiving information from a GPS the autopilot can steer a vessel to a precise latitude and longitude, through any number of desired course changes.

AP47 control unit