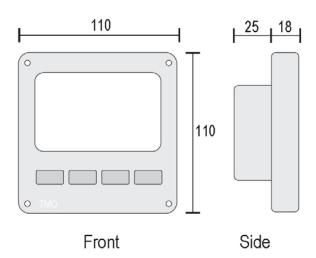

### **FEATURES**

- Operates with or without a rudder feedback unit, and no need for a junction box. (Model AP47R includes rudder feedback unit)
- Reliable operation and performance
- Designed to 110mm casing as per industry standard
- · Use as a stand alone system or integrate with other equipment
- Waypoint steering when connected to a GPS plotting system.