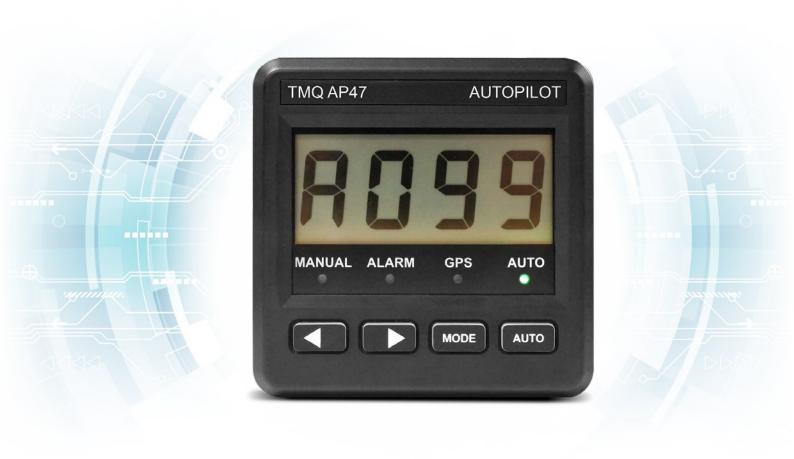

# AP47 AUTOPILOT

TMQ's compact solution for mariners with restricted space. Over thirty years of manufacturing and design experience have gone into the development of TMQ's leading small boat Autopilot.

### **FEATURES**

- Operates with or without a rudder feedback unit, and no need for a junction box. (Model AP47R includes rudder feedback unit)
- Reliable operation and performance
- Designed to 110mm casing as per industry standard
- · Use as a stand alone system or integrate with other equipment
- Waypoint steering when connected to a GPS plotting system.

# DISPLAY MODES

### **Manual Mode:**

The autopilot display unit shows the current magnetic heading. The vessel is under manual steering control and does not apply automatic steering control.

### **Auto Mode:**

The autopilot will maintain your vessel on any desired magnetic course. This course can be set from the display unit.

### **GPS Mode:**

When receiving information from a GPS the autopilot can steer a vessel to a precise latitude and longitude, through any number of desired course changes.

AP47 control unit