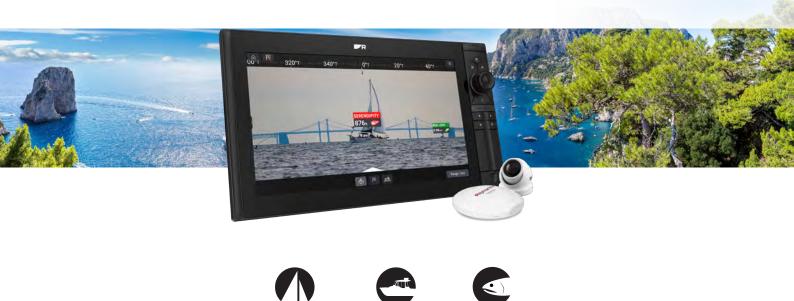

## CLEARCRUISE AR

SAILING

EISHING

ClearCruise<sup>™</sup> AR is bringing enhanced on water perception to Raymarine's family of Axiom<sup>®</sup> chartplotter displays. With ClearCruise AR, Raymarine Axiom users can make smarter decisions with navigation objects overlaid directly on Axiom's high definition video display.

#### **Make Smarter Decisions**

See critical navigation objects overlaid on HD video. Surrounding AISequipped vessel traffic and charted navigation aids are clearly identified with rich graphics on a live, dynamic video image.

#### **Recognise and Respond to Nearby Marine Traffic**

Colour-coded labels provide instant identification, status, and riskassessment Live AIS Targets. ClearCruise AR provides positive identification of AIS equipped vessels on the horizon.