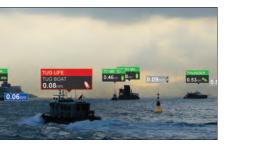

#### **Make Smarter Decisions**

See critical navigation objects overlaid on HD video. Surrounding AISequipped vessel traffic and charted navigation aids are clearly identified with rich graphics on a live, dynamic video image.

#### **Recognise and Respond to Nearby Marine Traffic**

Colour-coded labels provide instant identification, status, and riskassessment Live AIS Targets. ClearCruise AR provides positive identification of AIS equipped vessels on the horizon.