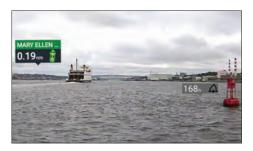

#### **Recognise and Respond to Nearby Marine Traffic**

Colour-coded labels provide instant identification, status, and riskassessment Live AIS Targets. ClearCruise AR provides positive identification of AIS equipped vessels on the horizon.

#### **Understand Complex Navigational Situations**

Major chart objects are identified for instant, heads-up recognition. ClearCruise AR technology shows you visually where your saved waypoints and marks are located.