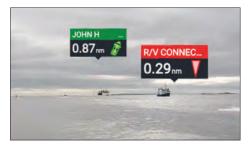

#### **Recognise and Respond to Nearby Marine Traffic**

Colour-coded labels provide instant identification, status, and riskassessment Live AIS Targets. ClearCruise AR provides positive identification of AIS equipped vessels on the horizon.

#### **Understand Complex Navigational Situations**

Major chart objects are identified for instant, heads-up recognition. ClearCruise AR technology shows you visually where your saved waypoints and marks are located.