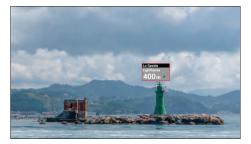

#### **Make Smarter Decisions**

See critical navigation objects overlaid on HD video. Surrounding AISequipped vessel traffic and charted navigation aids are clearly identified with rich graphics on a live, dynamic video image.

#### **Recognise and Respond to Nearby Marine Traffic**

Colour-coded labels provide instant identification, status, and riskassessment Live AIS Targets. ClearCruise AR provides positive identification of AIS equipped vessels on the horizon.

#### **Understand Complex Navigational Situations**

Major chart objects are identified for instant, heads-up recognition. ClearCruise AR technology shows you visually where your saved waypoints and marks are located.

#### See Waypoints in the Real World

Visualize nearby marks and waypoints for easy navigation. ClearCruise AR technology makes it easy to pick out the buoys marking the edges of the safe channel on a hazy day.